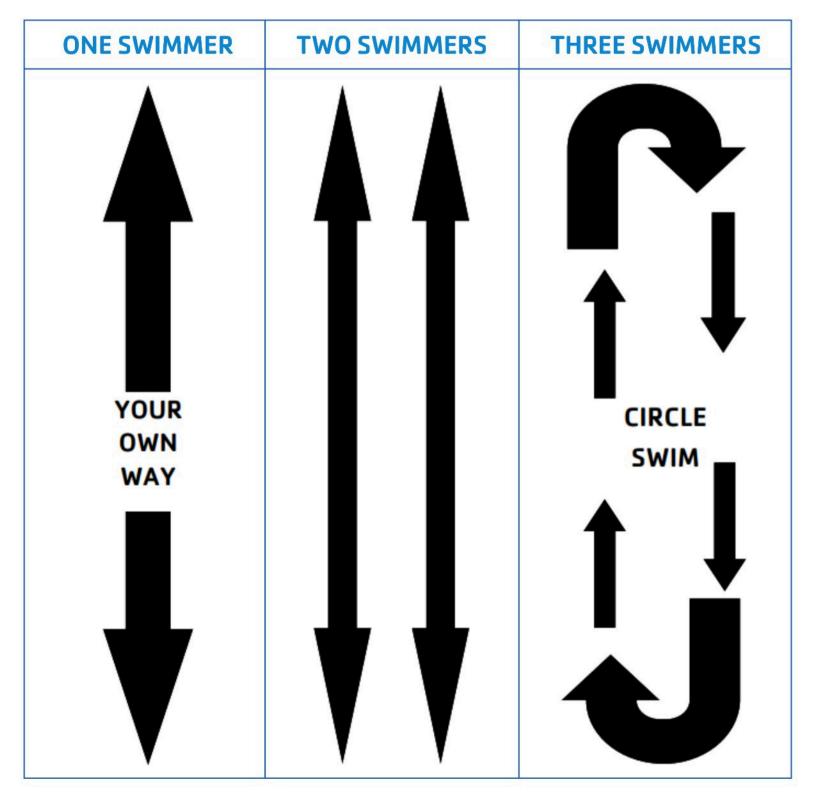

# LAP SWIMMING ETIQUETTE

## **THINGS TO KNOW**

- Please be respectful of your fellow Y friends.
- We understand our pool at times can be busy, our goal is to meet as many people's needs as possible.
- Try to swim with people who have the same ability and let them know your are entering the lane.
- Be cautious and courteous. Do not start directly in front or behind someone approaching the wall for a turn, give them room.
- With two or more swimmers in a lane, use the circle swim pattern (it's like diving, keep to the right).
- Adult Lap Swim is designated for 18+.
- Outside of Lap Swim only times, there will be one lap lane available with the exception of when YMCA programs are in progress.